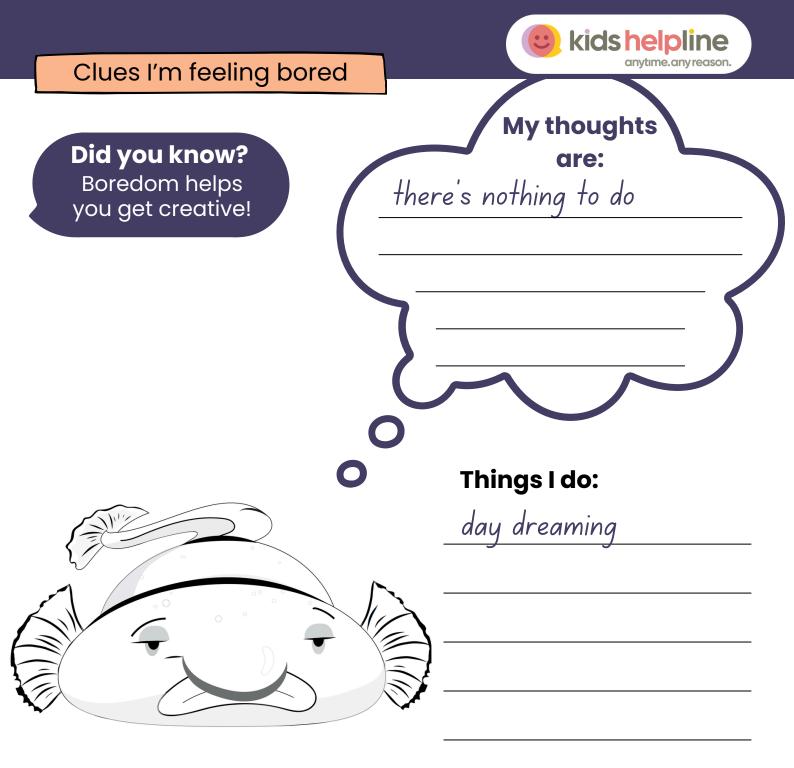

kids helpli

anvtime.anv reason

Think about a time you felt upset. What things helped?

| - |  |  |  |
|---|--|--|--|
|   |  |  |  |
| - |  |  |  |
|   |  |  |  |
|   |  |  |  |

Guess the feeling

I want what they have. I'm feeling je\_I\_s.

I feel bad about something I did wrong. I'm feeling gu\_\_t\_.

I'm going to stand up for my friend! I'm feeling  $br_v_$ .

I care about this person so much. I'm feeling lo\_\_.

I just want to sleep. I'm feeling ti\_\_\_.











## Things I notice in my body:

slouching





kidshelpline.com.au | 1800 55 1800



## Things I notice in my body:

startled

















ignore my body needs (e.g. ignore that I'm thirsty)





| Draw your own mood critter | (for any feeling you want to draw)! |
|----------------------------|-------------------------------------|
|                            |                                     |
|                            |                                     |
|                            |                                     |
|                            |                                     |
|                            |                                     |
|                            |                                     |
|                            |