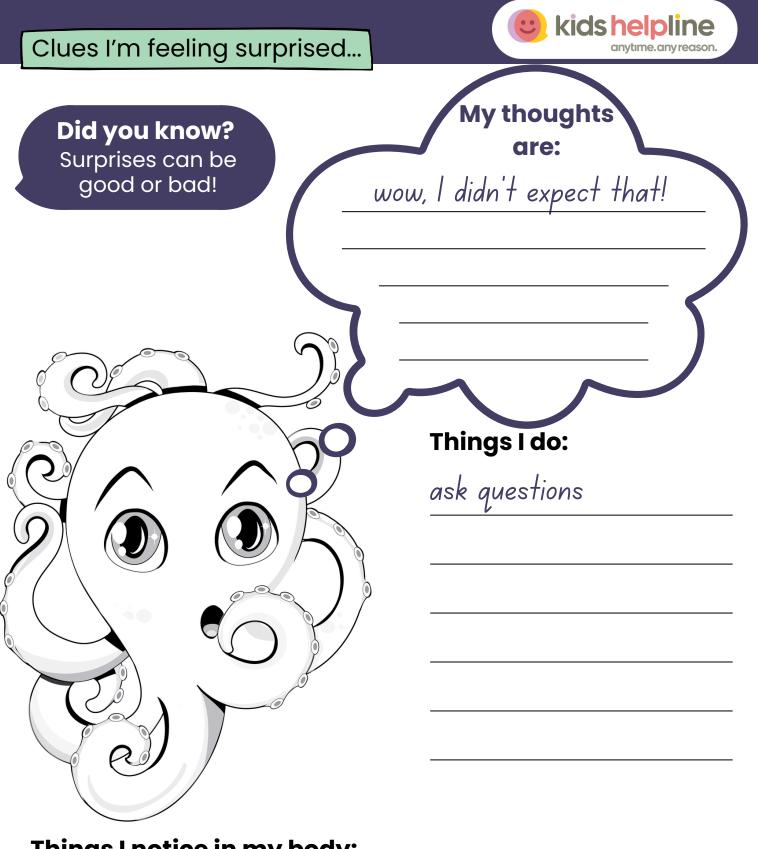

## Things I notice in my body:

startled

ignore my body needs (e.g. ignore that I'm thirsty)

| Draw your own mood critter | (for any feeling you want to draw)! |
|----------------------------|-------------------------------------|
|                            |                                     |
|                            |                                     |
|                            |                                     |
|                            |                                     |
|                            |                                     |
|                            |                                     |
|                            |                                     |
|                            |                                     |
|                            |                                     |
|                            |                                     |
|                            |                                     |
|                            |                                     |
|                            |                                     |
|                            |                                     |
|                            |                                     |
|                            |                                     |
|                            |                                     |
|                            |                                     |
|                            |                                     |