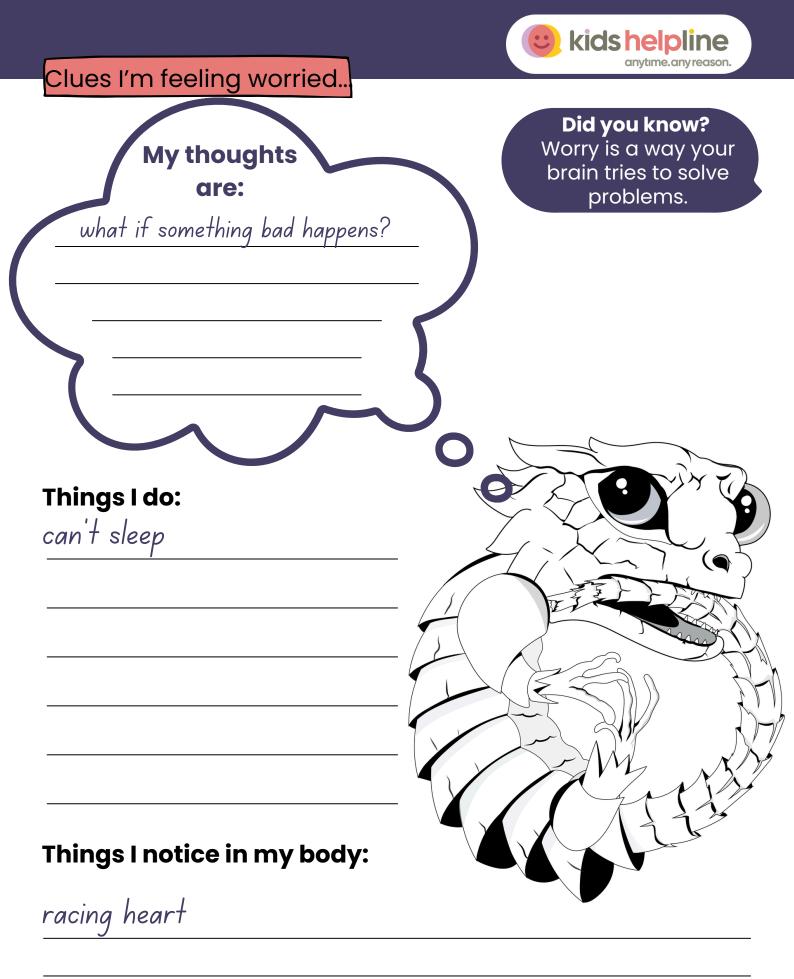

kids helpli

anvtime.anv reason

Think about a time you felt upset. What things helped?

| - |  |  |  |
|---|--|--|--|
|   |  |  |  |
| - |  |  |  |
|   |  |  |  |
|   |  |  |  |

Guess the feeling

I want what they have. I'm feeling je\_I\_s.

I feel bad about something I did wrong. I'm feeling gu\_\_t\_.

I'm going to stand up for my friend! I'm feeling  $br_v_$ .

I care about this person so much. I'm feeling lo\_\_.

I just want to sleep. I'm feeling ti\_\_\_.











## Things I notice in my body:

slouching





kidshelpline.com.au | 1800 55 1800



## Things I notice in my body:

startled

















ignore my body needs (e.g. ignore that I'm thirsty)





| Draw your own mood critter | (for any feeling you want to draw)! |
|----------------------------|-------------------------------------|
|                            |                                     |
|                            |                                     |
|                            |                                     |
|                            |                                     |
|                            |                                     |
|                            |                                     |
|                            |