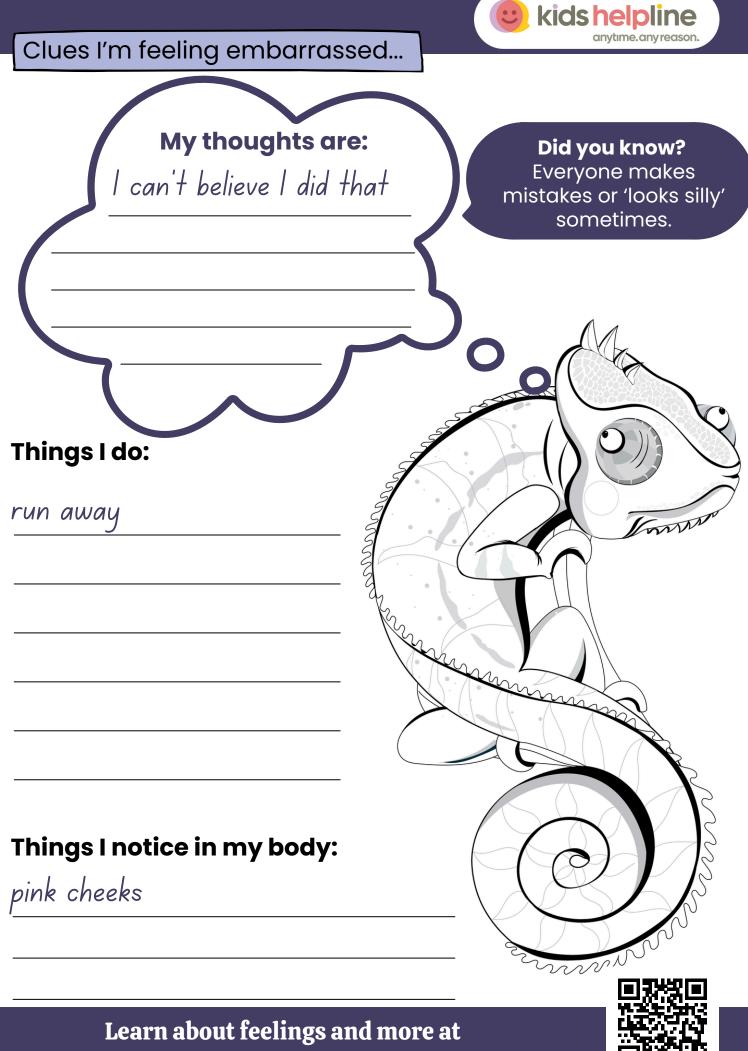

kids helpli

anvtime.anv reason

Think about a time you felt upset. What things helped?

| - |  |  |  |
|---|--|--|--|
|   |  |  |  |
| - |  |  |  |
|   |  |  |  |
|   |  |  |  |

Guess the feeling

I want what they have. I'm feeling je\_I\_s.

I feel bad about something I did wrong. I'm feeling gu\_\_t\_.

I'm going to stand up for my friend! I'm feeling  $br_v_$ .

I care about this person so much. I'm feeling lo\_\_.

I just want to sleep. I'm feeling ti\_\_\_.











## Things I notice in my body:

slouching





kidshelpline.com.au | 1800 55 1800



## Things I notice in my body:

startled

















ignore my body needs (e.g. ignore that I'm thirsty)





| Draw your own mood critter | (for any feeling you want to draw)! |
|----------------------------|-------------------------------------|
|                            |                                     |
|                            |                                     |
|                            |                                     |
|                            |                                     |
|                            |                                     |
|                            |                                     |
|                            |                                     |
|