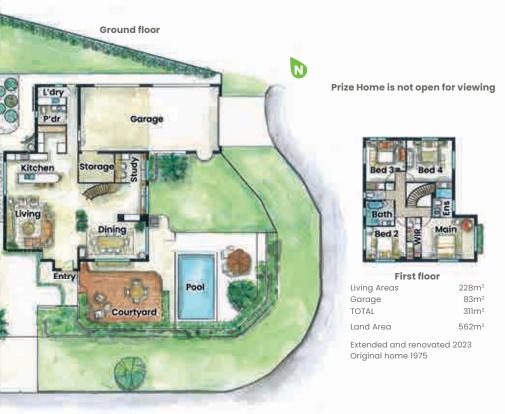

## natural beauty with urban cool

Palm Beach's laid-back vibes and coastal character remain strong despite its popularity. A dining destination where food enthusiasts flock to local farmers' markets on Saturdays and enjoy the array of cafes, bars, and restaurants nearby. Surrounded by Tallebudgera Creek to the north, Currumbin Creek to the south, and pristine beaches to the east, water activities like surfing and paddleboarding are popular. Close to the farmers' market, renowned Palm Beach Parklands has a children's adventure playground, serene lagoon, scenic walking tracks, and a cozy café—an ideal spot for relaxation. Palm Beach truly offers something for everyone!

### natural beauty with urban cool Palm Beach's laid-back vibes and coastal character remain strong despite its

popularity. A dining destination where food enthusiasts flock to local farmers' markets on Saturdays and enjoy the array of cafes, bars, and restaurants nearby. Surrounded by Tallebudgera Creek to the north, Currumbin Creek to the south, and pristine beaches to the east, water activities like surfing and paddleboarding are popular. Close to the farmers' market, renowned Palm Beach Parklands has a children's adventure playground, serene lagoon, scenic walking tracks, and a cozy café—an ideal spot for relaxation. Palm Beach truly offers something for everyone!