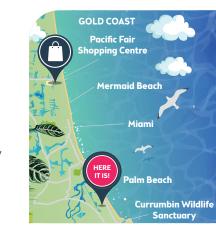

#### places to go

• 15-minute walk to patrolled beach • 15-minute walk/2-minute drive to cafés, restaurants and supermarket

• 25-minute walk/3-minute drive to farmers markets

• 30-minute walk/5-minute drive to Palm Beach Parklands