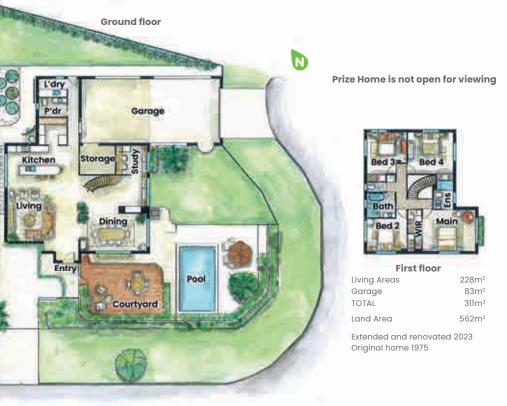

# Palm Beach Paradise

Welcome to the ultimate coastal home – a vision of elegance inspired by the allure of the Mediterranean. With its sweeping curves, sharp lines and the use of beautiful raw materials, this sophisticated residence embodies architectural excellence and lavish indulgence. Natural light plays upon the unique colour palette while harmonious design elements create a sense of depth and sophistication. The downstairs living spaces seamlessly connect with the outdoor entertainment areas and pool, blurring the lines between indoors and outdoors. This private paradise could be yours, to unwind and revel in the beauty of your surroundings!