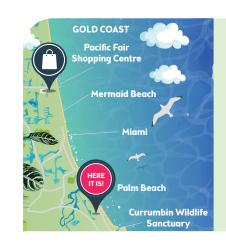

## natural beauty with urban cool

Palm Beach's laid-back vibes and coastal character remain strong despite its popularity. A dining destination where food enthusiasts flock to local farmers' markets on Saturdays and enjoy the array of cafes, bars, and restaurants nearby. Surrounded by Tallebudgera Creek to the north, Currumbin Creek to the south, and pristine beaches to the east, water activities like surfing and paddleboarding are popular. Close to the farmers' market, renowned Palm Beach Parklands has a children's adventure playground, serene lagoon, scenic walking tracks, and a cozy café—an ideal spot for relaxation. Palm Beach truly offers something for everyone!

### natural beauty with urban cool Palm Beach's laid-back vibes and coastal character remain strong despite its

popularity. A dining destination where food enthusiasts flock to local farmers' markets on Saturdays and enjoy the array of cafes, bars, and restaurants nearby. Surrounded by Tallebudgera Creek to the north, Currumbin Creek to the south, and pristine beaches to the east, water activities like surfing and paddleboarding are popular. Close to the farmers' market, renowned Palm Beach Parklands has a children's adventure playground, serene lagoon, scenic walking tracks, and a cozy café—an ideal spot for relaxation. Palm Beach truly offers something for everyone!

#### places to go

• 15-minute walk to patrolled beach • 15-minute walk/2-minute drive to cafés, restaurants and supermarket

• 25-minute walk/3-minute drive to farmers markets

• 30-minute walk/5-minute drive to Palm Beach Parklands